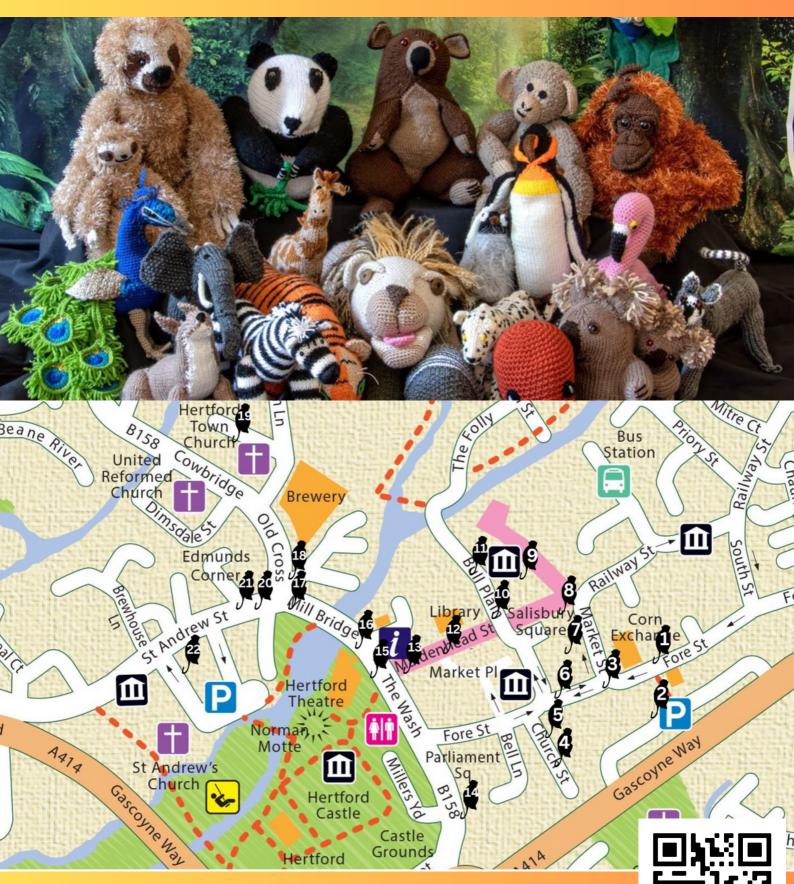

## We're Going to August 26th the ZOO! Children's Trail

**Crafted by:** 

Organised by:

Scan the QR code to bid on any of the characters featured in this trail.

www.jumblebee.co.uk/zootowntrail

| CAN YOU FIND ALL OF THE ZOO ANIMALS HIDING AROUND THE TOWN                                                                                                                                                                                                                                                                                                                                                                                                                                                         | 1? |
|--------------------------------------------------------------------------------------------------------------------------------------------------------------------------------------------------------------------------------------------------------------------------------------------------------------------------------------------------------------------------------------------------------------------------------------------------------------------------------------------------------------------|----|
| CAN YOU FIND ALL OF THE ZOO ANIMALS HIDING AROUND THE TOWN MATCH THE ANIMAL TO THE PLACE THEY ARE HIDING!  1. ALBANY RADIO 2. SPOONS KITCHENS 3. LANES ESTATE AGENTS 4. CLASSIC MOBILITY 5. MUDLARKS CAFE 6. MESSAGES 7. MARGAUX'S 8. TILLY'S GELATO 9. W.H. SMITH 10. WILLOW 11. HERTFORD MUSEUM 12. HERTFORD LIBRARY 13. MR. SIMMS 14. THE SHOP 15. HERTFORD TTIC 16. ROSSI'S ATTIC 17. NATURAL HEALTH 18. LEAF CAFE 19. KIDS CONNECTION 20. WOMEN'S SOCIETY BOUTIQUE 21. MAGPIE AMORE 22. THE HERTFORD CAKE CO. |    |
|                                                                                                                                                                                                                                                                                                                                                                                                                                                                                                                    |    |
| ANIMAL LIST: Armadillo, Bear, Crocodile, Elephant, Flamingo, Giraffe, Kangaroo, Koala, Lemur, Leopard, Lion, Monkey, Octopus, Orangutan, Owl Panda, Parrot, Peacock, Penguin, Rhino, Sloth, Tiger, Zebra                                                                                                                                                                                                                                                                                                           | ,  |
| COMPETITION TIME  For your chance to win a £30 gift voucher to spend at a local retailer: Cross out the animals as you find them. When you have found all 22 you will have 1 left over! Write the name of this spare animal in the box and post it through the letterbox of the Tourist Information  Centre.  Name: Phone: Email:  Postcode:                                                                                                                                                                       |    |