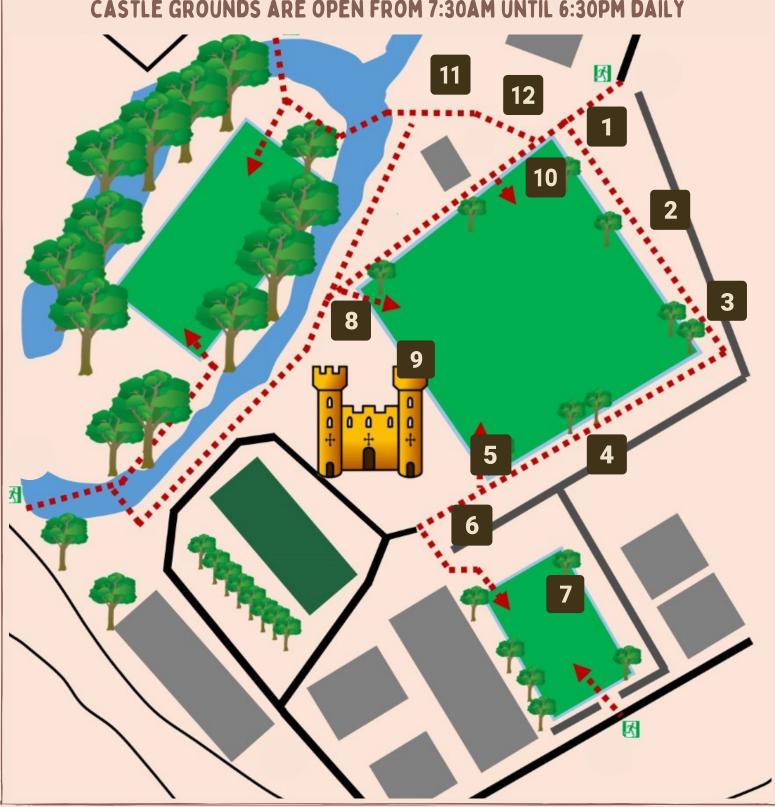

23RD OCTOBER - 31ST OCTOBER 2021
CASTLE GROUNDS ARE OPEN FROM 7:30AM UNTIL 6:30PM DAILY

## FOLLOW THE TRAIL MAP TO UNCOVER THE TREASURES OF AUTUMN HIDDEN AROUND HERTFORD CASTLE'S ANCIENT TREES, FLOWER GARDENS, AND CASTLE WALLS.

PLEASE RESPECT SOCIAL DISTANCING WHEN TAKING PART IN THE TRAIL AND AVOID TOUCHING DISPLAYS. LOCATIONS AND PARTICIPATING BUSINESSES ARE SUBJECT TO CHANGE.

| HERTFORD TOWN COUNCIL 1         |    |
|---------------------------------|----|
| HERTFORD LIBRARY 2              |    |
| ROSSI'S ATTIC                   | 3  |
| GIRLGUIDING HERTFORD DISTRICT 4 |    |
| B GREEN STORE                   | 5  |
| TINY TOES HERTFORD              | 6  |
| HERTFORD TOWN COUNCIL           | 7  |
| JOHNSON & CO ESTATE AGENTS      | 8  |
| HERTFORD TOWN COUNCIL           | 9  |
| HERTFORD THEATRE                | 10 |
| BROTHERSHIP                     | 11 |
| FRED & GINGER HAIR HERTFORD 12  |    |