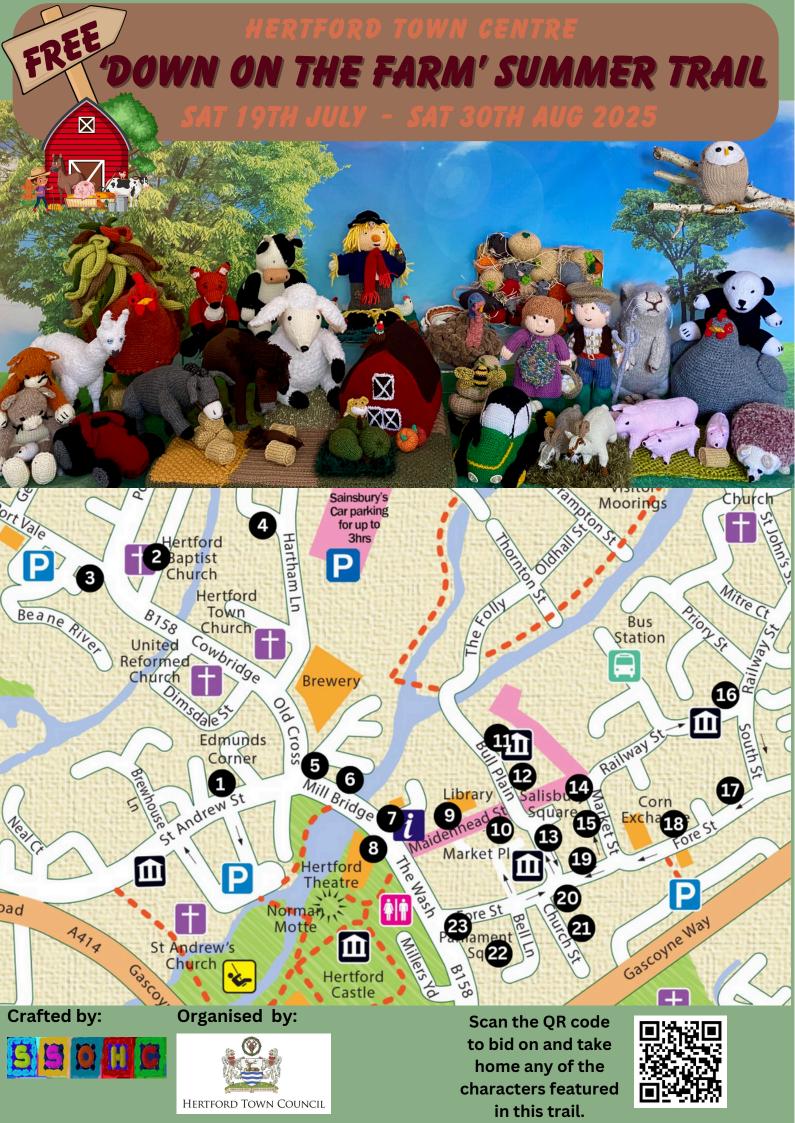

## Can you find all of the farm characters hiding around the town? Draw a line from the character to the place they are hiding!

| 1. | Magpie | Amore |
|----|--------|-------|
|    |        |       |

- 2. Hertford Baptist Church
- 3. Nourish Café
- 4. Kids Connection
- 5. Natural Health
- 6. Thirteen Bakery
- 7. Town & Tourist
  Information Centre
- 8. BEAM
- 9. Hertford Library
- 10. Sugar Mama's
- 11. Hertford Museum
- 12. Willow

Farmhouse Cats and Mouse Horse with Foal Hedgehog in Flower Pot

> Hare Rooster

Sitting Hen and Eggs

Mouse on a Pear

Donkey

**Tractors** 

Farmer and his Wife

Lamb

**Sheepdog** 

Rats in a Veg Box

Bees on a Beehive

Fox

Cow

Llama

**Sow and Piglets** 

**Barn and Fields** 

**Barn Owl** 

Goats

**Turkey** 

Scarecrow

**13. Chapter 79** 

14. Tilly's Gelato

15. Margaux's

16. Pearl Milk Bar

17. Hertford Cake Co.

18. Albany Radio

19. Messages

20. Mudlarks

21. Classic Mobility

22. Proove

23. Soul Seed