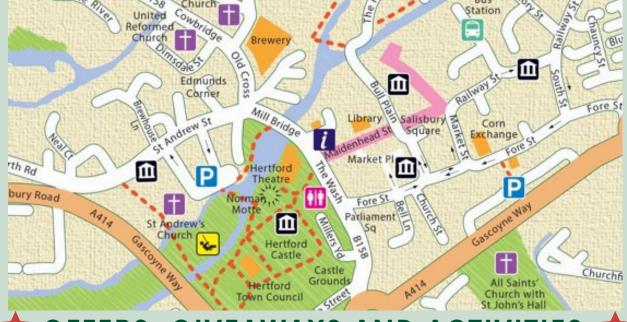

## ST ANDREW ST. & OLD CROSS

**Tom Ashley Limited** - In-salon discounts on retail range, plus a free gift on select purchase.

Kids Connection - 10% off non-logo items.

Magpie Amore - Late opening on Fri 22nd and open Sun 24th Nov.

**Highway Cycles** - 5-9 pm, Fri 22nd Nov, Highway cycles will be running a FREE Christmas Community Wellbeing event inc. activities, games and competitions.

### **MARKET STREET**

**Phoenix Charity** - From 4pm, live DJ sets across the weekend.

## MAIDENHEAD ST./BULL PLAIN/RAILWAY STREET

**Sugar Mamas** - Festive dessert and hot chocolate specials! Buy any dessert and get a FREE festive hot chocolate across the weekend.

Hertford Museum - Drop in for Christmassy crafts, carol singing and Father Christmas in his magical grotto! Check out website www.hertfordmuseum.org/events for more details.

**Ruby Room** - Late night shopping Fri 22nd Nov with Christmas party atmosphere inc. music, free Prosecco, mince pies and chocolates.

Tilly's Gelato - 15% off hot chocolate & crepes until 8pm on Fri 22nd Nov.

**Pearl Milk Bar** - Buy one get one free on all hot drinks. Available all weekend.

## MILL BRIDGE/THE WASH

Hertford Town and Tourist Information Centre - 25% off 70cl Campfire Gin, 25% off Hertford Teddy bear key rings and 50% off Paul Crowley Hertford Posters.

**Shepherds** - Fri 22nd Nov, FREE Prosecco, 6-8pm.

#### MARKET PLACE

Gingerlillie - Late night shopping on Fri 22nd Nov offering instore promotions, mince pies and nibbles until 7pm.

## FORE ST. / PARLIAMENT SQUARE

**Attwaters Jameson Hill** - Mulled wine and mince pie giveaway.

**Proove** - Takeaway Margherita Pizza for only £8 on Fri 22nd Nov. Plus, 3-course festive menu only £25 pp. Upgrade to Bottomless for an extra £20 pp. Available all weekend.

**Mudlarks** - Crafts for sale in the café on Fri 22nd Nov. Plus, live music at the café from 8-10pm on Friday evening.

Hertford Cake Company - Serving "School Cake & Hot Devon Custard" across the weekend in shop and at the Hertford Castle Christmas market. Later opening at the shop across the weekend (8:30pm on Fri 22nd & 7pm Sat 23rd Nov). Seasonal hot drinks available in store.

**Peach** - Serving Christmas themed tipples.