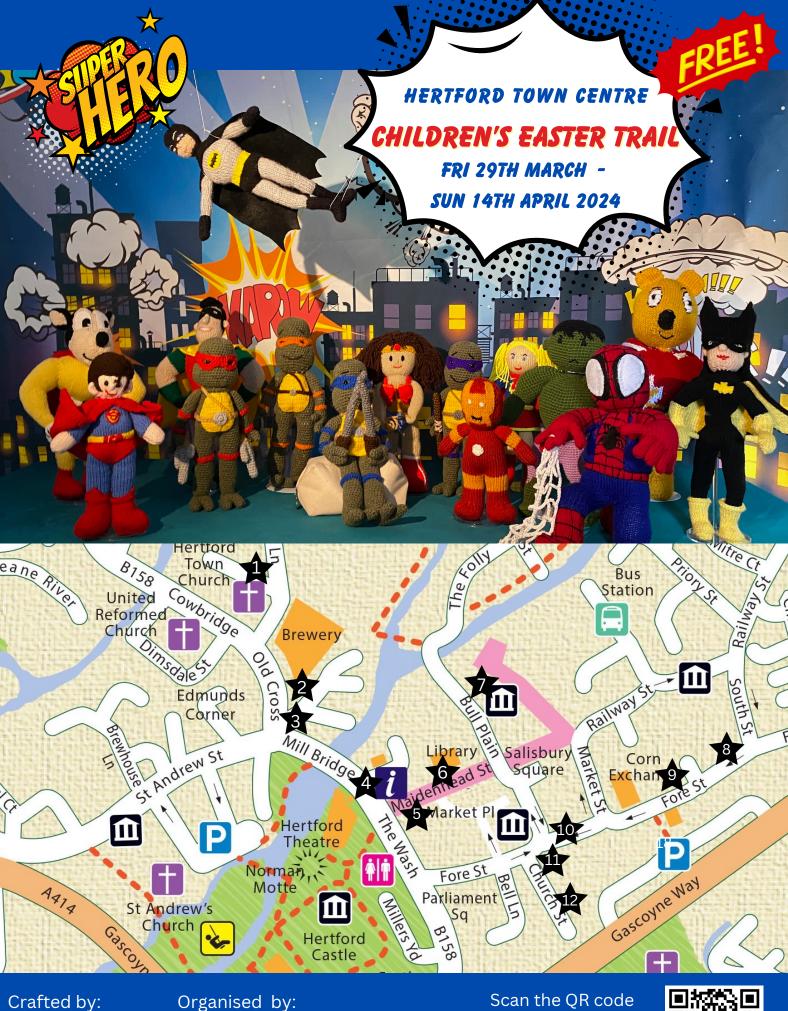

Scan the QR code to bid on any of the characters featured in this trail.

https://www.jumblebee.co.uk/superheroestrail

Can you find all of the Superhero characters hiding around the town? Draw a line from the character to the place they are hiding!

| 1. Kids<br>Connection                   | Superman<br>Supergirl                               | 7. Hertford<br>Museum   |
|-----------------------------------------|-----------------------------------------------------|-------------------------|
| 2. Leaf                                 | Batman<br>Robin                                     | 8. Hertford<br>Cake Co. |
| 3. Natural<br>Health                    | Bat Girl<br>Wonder Woman                            | 9. Albany<br>Radio      |
| 4. Town & Tourist<br>Information Centre | Iron Man<br>Spiderman                               | 10. Messages            |
| 5. Post Office                          | The Incredible Hulk<br>Teenage Mutant Ninja Turtles | 11. Mudlarks            |
| 6. Hertford<br>Library                  | Might Mouse<br>Super Ted                            | 12. Classic<br>Mobility |
| Create a new Superhero!                 |                                                     |                         |