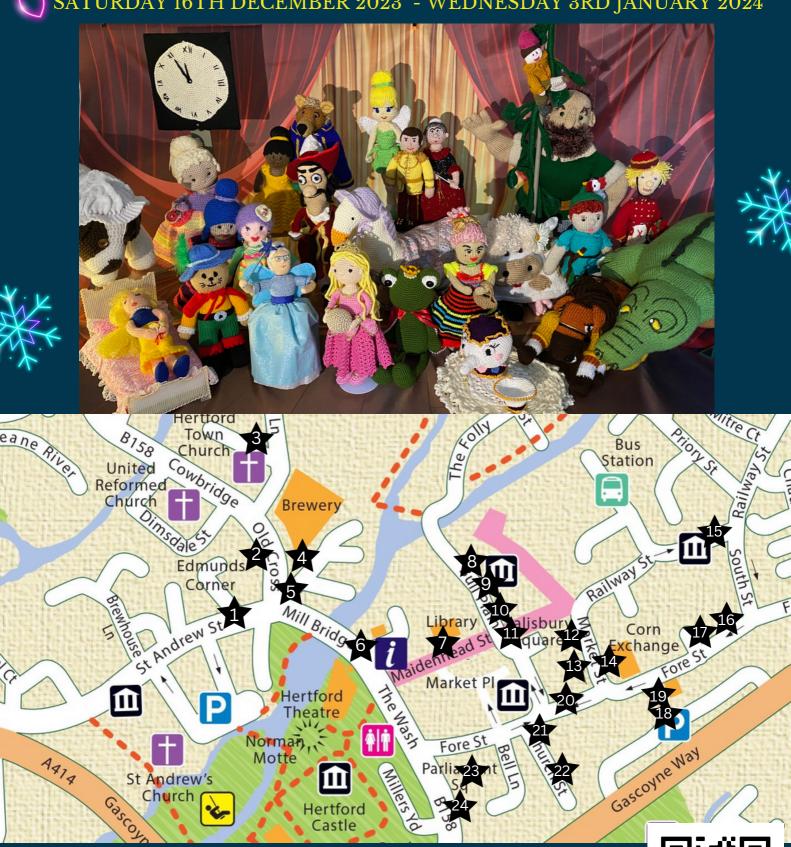

## Can you find all of the Christmas Pantomine Characters hiding around the town? Draw a Line from the character to the place they are hiding!

1. Magpie Amore

Daisy and the cow with Bert & Bill

The Old Croc

**Captain Hook** 

**Peter Pan** 

**Puss in Boots** 

**Buttons** 

**Panto Dame** 

**Panto Horse** 

**Fairy Godmother** 

**Prince Charming** 

**Tinkerbell** 

**Sleeping Beauty** 

**Frog Prince** 

**Ugly Sisters** 

Beast

Belle

Princess and the Golden Ball

**Mrs Potts and Chip** 

**Wicked Stepmother** 

Giant

Nana

Goose and the Golden Egg

Cinderella

Jack and the Beanstalk

13. Love Flowers

14. Lanes

15. Pearl Milk Bar

16. Hertford Cake Co.

17. Albany Radio

18. Spoons **Kitchens** 

19. Skull Club

20. Messages

21. Mudlarks

22. Classic **Mobility** 

23. Proove

24. The Shop

2. Maxin Porcaro

3. Kids Connection

4. Leaf

5. Natural Health

6. Tourist **Information Centre** 

7. Hertford Library

8. Hertford Museum

9. Brothership

10. Hertford **Coffee Lab** 

11. Willow

12. Margaux's