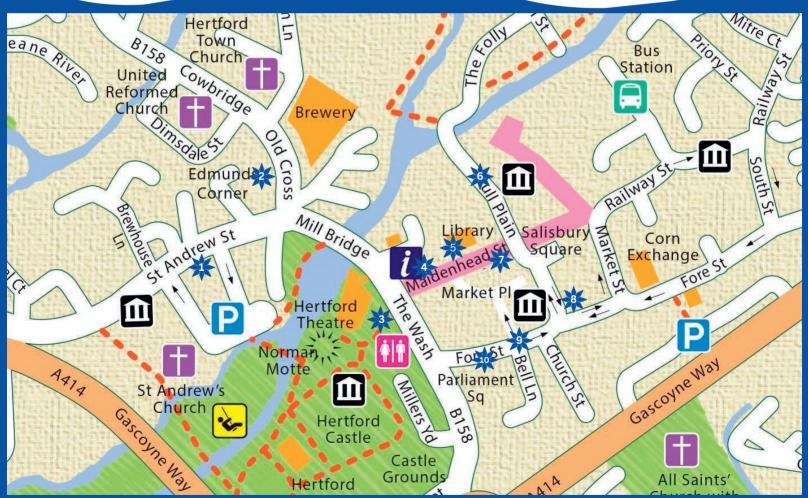

- 1 Hertford Cake Co.
  - 2. Leaf Cafe
- 3. Tourist
  Information Centre
  - 4. Post Office
  - 5. Hertford Library

- 6. Hertford Museum
  - 7. Sugar Mama's
- 8. Messages
- 9 Mudlarks
  - 10. Peach

For your chance to win a £30 gift voucher to spend at a local retailer:
Rearrange the hidden letters to make a word associated with this year's BIG ROYAL EVENT