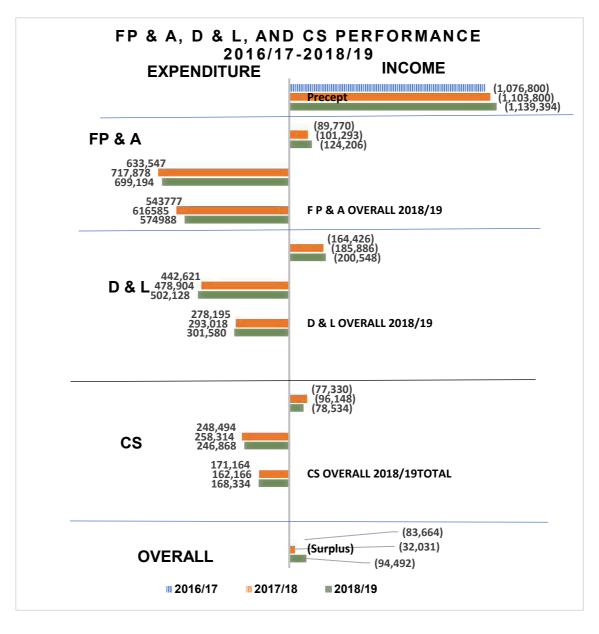

# 4. SUMMARY OF THE YEAR END ACCOUNT FOR ALL COMMITTEES

This report gives an overview of the year-end account for the three Committees (FP&A, D&L and CS).

**Income** in the Financial Year 2018/19 continued to improve with an increase of 5.2%. However, increase is not as high as in the previous year 2017/18, which saw a 15.6% increase. The relative downturn in income is the result of fewer venue hires.

**Expenditure** was up by 9.5% in year 2017/18, but slightly down by 0.5% in this Financial Year 2018/19.

The key factors were:

• Other income increased by £19,961 in the Financial Year 2018/19.

• Wages in 2018/19 increased by **£5,445** when compared to actual wages in 2017/18.

• General Expenditure in the year 2018/19 was **£748,401** and in 2017/18 it was **£760,753**.

• The 2018/19 Financial Year ended with an underspend of £94,493.

| Year              | 2016/17     | 2017/18     | 2018/19     |
|-------------------|-------------|-------------|-------------|
| Precept           | (1,076,800) | (1,103,800) | (1,139,394) |
| Other Income      | (331,526)   | (383,327)   | (403,288)   |
| Total Income      | (1,408,326) | (1,487,127) | (1,542,682) |
| Total Expenditure | 1,324,662   | 1,455,096   | 1,448,189   |
| (Surplus)         | (83,664)    | (32,031)    | (94,493)    |

# 5. FINANCE, POLICY AND ADMINISTRATION COMMITTEE

The Committee finished the year 2018/19 year with an overall expenditure of **£574,987** compared to the actual expenditure of **£616,585** in Financial Year 2017/18.

# 6. DEVELOPMENT & LEISURE - SUMMARY

The Committee finished the year 2018/19 with an overall expenditure of **£301,580** compared to the actual expenditure of **£293,018** for the Financial Year 2017/18.

# 7. <u>COMMUNITY SERVICES</u>

The Committee finished the 2018/19 year with a net expenditure of **£168,334** compared to the actual expenditure of **£162,166** for the 2017/18 year. The income and expenditure for the year is listed in Appendix 3. Key variances are shown below & abbreviations used: