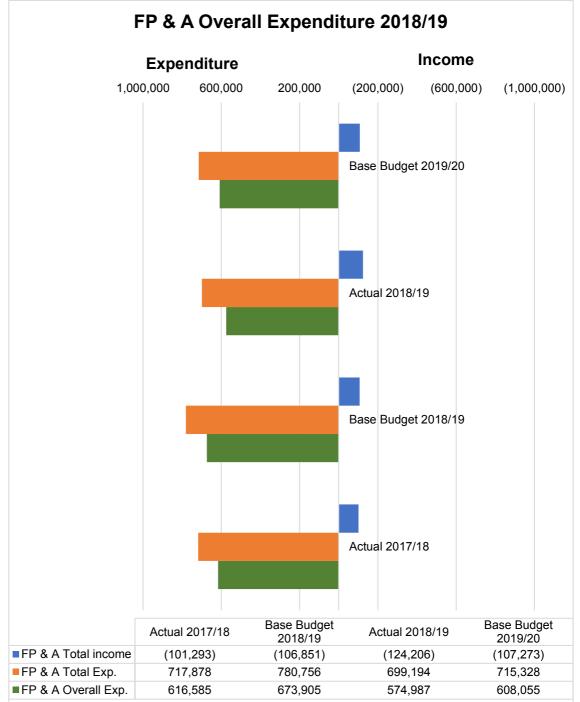

# 5. FINANCE, POLICY AND ADMINISTRATION COMMITTEE

The Committee finished the year 2018/19 year with an overall expenditure of **£574,987** compared to the actual expenditure of **£616,585** in Financial Year 2017/18.

| EXPENDITURE                            | Actual 2017/18 | Base Budget 2018/19 | Actual 2018/19 | Base Budget<br>2019/20 |
|----------------------------------------|----------------|---------------------|----------------|------------------------|
| General Adm.<br>Salaries               | 208,476        | 225,400             | 198,288        | 182,364                |
| Gen Adm. (Non<br>Staff)                | 1,622          | 2,060               | 2,441          | 2,101                  |
| Gen Office Exp                         | 76,144         | 95,189              | 70,880         | 86,854                 |
| Mayoral Exp                            | 13,631         | 24,982              | 13,232         | 17,081                 |
| Election<br>Expenses                   | 0              | 5,000               | 5,000          | 5,140                  |
| SW Cleaners<br>Salaries                | 4,042          | 4,305               | 4,283          | 4,466                  |
| Museum Grant                           | 135,493        | 140,423             | 140,403        | 144,355                |
| Community<br>Grant                     | 12,590         | 19,799              | 18,418         | 20,353                 |
| Castle Exp<br>salaries                 | 40,860         | 42,470              | 38,054         | 38,832                 |
| Castle Exp-<br>General                 | 185,177        | 169,150             | 155,680        | 163,886                |
| Seed<br>Warehouse<br>Salaries          | 1,567          | 1,625               | 2,085          | 2,528                  |
| Seed<br>Warehouse<br>Expenses          | 18,088         | 29,478              | 26,068         | 18,303                 |
| Premises<br>Administration<br>Salaries | 20,190         | 20,875              | 24.362         | 29,062                 |
| Total<br>Expenditure                   | 717,877.97     | 780,756.00          | 699,193.61     | 715,327.72             |
| P                                      | Actual 2017/18 | Base Budget 2018/19 | Actual 2018/19 | Base Budget<br>2019/20 |
| Total Income                           | (101,293)      | (106,851)           | (124,206)      | (107,273)              |
| Total<br>Expenditure                   | 717,878        | 780,756             | 699,194        | 715,328                |
| Net<br>Expenditure                     | 616,585        | 673,905             | 574,987        | 608,055                |