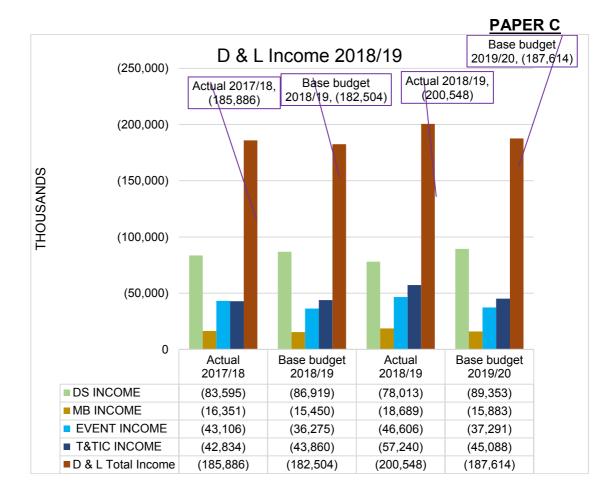

# INCOME

D and L has four major revenue streams, which are the Downshire Suite, Events, Mill Bridge Room and Tourist Centre. Altogether, these brought in revenue of **£200,548** compared to the budgeted figure for 2018/19 which was **£182,504**.

The Downshire Suite income dropped by **£8,906** as a result of the low intake in private hires. The income generated from Events such as Open-Air Cinema, stall holders and sponsorship increased by **£10,331**. Town & Tourist information Centre income was **£13,380** up in budget. The Seed Warehouse (MB) saw an increase in the income generated in 2018/19 and this shows a favourable position against budget by **£3,240**. The table below details the variances.

| Ledger         |                | Budget    | Actual to |          |                                                  |
|----------------|----------------|-----------|-----------|----------|--------------------------------------------------|
| Code           | Description    | 2018/19   | 31.03.19  | Variance | Variance Notes                                   |
| 4200,          |                |           |           |          |                                                  |
| 4201,          |                |           |           |          | An unfavourable outcome                          |
| 4202,          | Downshire      | (00.040)  |           |          | is due to lower income from                      |
| 4210           | Suite          | (86,919)  | (78,013)  | (8,096)  | private hires.                                   |
| 4000           |                |           |           |          | A favourable outcome is                          |
| 4220,<br>4224, |                |           |           |          | because more Stalls &<br>Open-Air cinema tickets |
| 4219           | Events         | (36,275)  | (46,606)  | 10,331   | were sold in the period.                         |
| 4210           | Evento         | (00,270)  | (40,000)  | 10,001   | A favourable outcome from                        |
|                |                |           |           |          | souvenirs & tickets. This                        |
| 4500,          |                |           |           |          | will be netted off the cost                      |
| 4501,          |                |           |           |          | incurred during sales (See                       |
| 4511           | Town & tourist |           |           |          | budget headings 6195 &                           |
|                | Centre         | (43,860)  | (57,240)  | 13,380   | 6196).                                           |
|                | Seed           |           |           |          |                                                  |
|                | Warehouse      |           |           |          | Growth resulting from an                         |
| 1100           | (Mill Bridge   | (15 450)  | (19,690)  | 2 220    | increased number of                              |
| 4400           | Room)          | (15,450)  | (18,689)  | 3,239    | regular users of the rooms.                      |
|                |                |           |           |          |                                                  |
|                |                |           |           |          |                                                  |
|                | Total Income   | (182,504) | (200,512) | (18,854) |                                                  |

| EVENTS                               | ACTUAL<br>TO<br>31.03.18 | BASE<br>BUDGET<br>2018/19 | ACTUAL TO<br>31.03.19 | Base Budget 2019/20 |
|--------------------------------------|--------------------------|---------------------------|-----------------------|---------------------|
| EVENT INCOME                         | (43,106)                 | (36,275)                  | (46,606)              | (37,291)            |
| EVENT (SALARIES)                     | 93,376                   | 106,855                   | 76,823                | 72,979              |
| EVENT OTHER EXP.                     | 164,166                  | 165,422                   | 161,200               | 194,812             |
| EVENT TOTAL EXPENDITURE              | 257,542                  | 272,277                   | 238,024               | 267,791             |
| EVENT NET EXPENDITURE                | 214,436                  | 236,002                   | 191,418               | 230,501             |
| TOWN & TOURIST<br>INFORMATION CENTRE | ACTUAL<br>TO<br>31.03.18 | BASE<br>BUDGET<br>2018/19 | ACTUAL TO<br>31.03.19 | Base Budget 2019/20 |
| T&TIC INCOME                         | (42,834)                 | (43,860)                  | (57,240)              | (45,088)            |
| T&TIC (SALARIES)                     | 102,533                  | 108,080                   | 99,259                | 114,442             |
| T&TIC OTHER EXP.                     | 68,296                   | 67,008                    | 79,945                | 71,029              |
| T & TIC TOTAL EXPENDITURE            | 170,828                  | 175,088                   | 179,203               | 185,472             |
| T & TIC NET EXPENDITURE              | 127,995                  | 131,228                   | 121,963               | 140,383             |
|                                      |                          |                           |                       |                     |
| D & L TOTAL INCOME                   | (185,886)                | (182,504)                 | (200,548)             | (187,614)           |
| D & L TOTAL EXPENDITURE              | 478,904                  | 531,580                   | 502,128               | 553,750             |
| D & L NET EXP.                       | 293,018                  | 349,076                   | 301,580               | 366,136             |