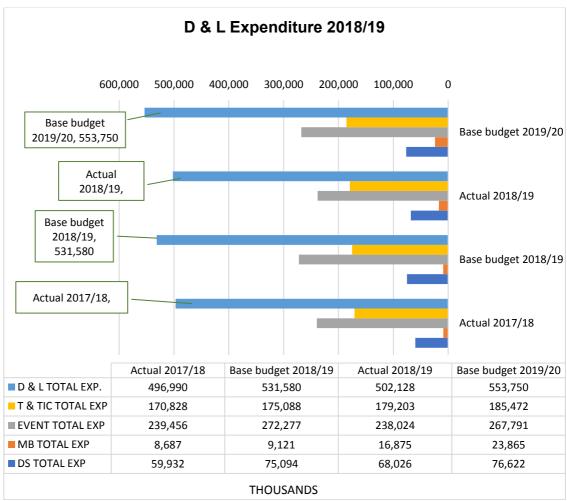

#### EXPENDITURE

| Expenditure<br>Ledger Code | Descriptio<br>n | Budget<br>2018/19 | Actual to 31.03.19 | Variance | Variance Notes                                                                                                                                                                               |  |  |
|----------------------------|-----------------|-------------------|--------------------|----------|----------------------------------------------------------------------------------------------------------------------------------------------------------------------------------------------|--|--|
|                            |                 |                   |                    |          | Expenditure relating                                                                                                                                                                         |  |  |
| 6010,6011<br>6014,6025,    | Events          |                   |                    |          | to all events carried<br>out during the<br>financial year<br>2018/19. The income<br>received from these<br>events are shown in<br>budget headings<br>4220 & 4224. The<br>overall performance |  |  |
| 6035, 6099                 | Expenditure     | 37,756            | 36,733             | 1023     | of Events is positive                                                                                                                                                                        |  |  |

|  | PAPER C                                                     |
|--|-------------------------------------------------------------|
|  | with increased<br>sponsorship being<br>received for events. |

| 6220-6245                                    | Expenditure<br>Seed<br>Warehouse                          | 24,999  | 17,116 | 7,883    | from private hires.<br>The favourable<br>position is because<br>no spending was<br>made in marketing &                                                                                                                                                                   |
|----------------------------------------------|-----------------------------------------------------------|---------|--------|----------|--------------------------------------------------------------------------------------------------------------------------------------------------------------------------------------------------------------------------------------------------------------------------|
| 6220-6245                                    | Suite<br>Expenditure<br>Seed                              | 24,999  | 17,116 | 7,883    | was a low revenue<br>from private hires.<br>The favourable<br>position is because<br>no spending was                                                                                                                                                                     |
|                                              | Downshire                                                 |         |        |          | less purchase of<br>catering items<br>(private and<br>corporate hires). This<br>has reflected in the<br>income generated in<br>the year and there                                                                                                                        |
| 6110 -6198                                   | Town &<br>Tourist<br>Centre<br>Information<br>Expenditure | 67,008  | 79,945 | (12,937) | The unfavourable<br>variance is to offset<br>the favourable<br>variance on budget<br>code 4500 & 4501.<br>TIC bought more<br>stock than what was<br>budgeted. An<br>adjustment has been<br>made in the Financial<br>year 2019/20.<br>The favourable<br>outcome is due to |
| 6032,6033<br>6036,6037<br>6049,6050,<br>7080 | Town Centre<br>Support<br>Expenditure                     | 111,106 | 96,911 | 14,195   | The favourable<br>outcome is due to<br>underspends on Wi-<br>fi, town centre<br>hanging baskets, taxi<br>marshal & CCTV.<br>The unfavourable                                                                                                                             |

| EVENTS                               | ACTUAL<br>TO<br>31.03.18 | BASE<br>BUDGET<br>2018/19 | ACTUAL TO<br>31.03.19 | Base Budget 2019/20 |
|--------------------------------------|--------------------------|---------------------------|-----------------------|---------------------|
| EVENT INCOME                         | (43,106)                 | (36,275)                  | (46,606)              | (37,291)            |
| EVENT (SALARIES)                     | 93,376                   | 106,855                   | 76,823                | 72,979              |
| EVENT OTHER EXP.                     | 164,166                  | 165,422                   | 161,200               | 194,812             |
| EVENT TOTAL EXPENDITURE              | 257,542                  | 272,277                   | 238,024               | 267,791             |
| EVENT NET EXPENDITURE                | 214,436                  | 236,002                   | 191,418               | 230,501             |
| TOWN & TOURIST<br>INFORMATION CENTRE | ACTUAL<br>TO<br>31.03.18 | BASE<br>BUDGET<br>2018/19 | ACTUAL TO<br>31.03.19 | Base Budget 2019/20 |
| T&TIC INCOME                         | (42,834)                 | (43,860)                  | (57,240)              | (45,088)            |
| T&TIC (SALARIES)                     | 102,533                  | 108,080                   | 99,259                | 114,442             |
| T&TIC OTHER EXP.                     | 68,296                   | 67,008                    | 79,945                | 71,029              |
| T & TIC TOTAL EXPENDITURE            | 170,828                  | 175,088                   | 179,203               | 185,472             |
| T & TIC NET EXPENDITURE              | 127,995                  | 131,228                   | 121,963               | 140,383             |
|                                      |                          |                           |                       |                     |
| D & L TOTAL INCOME                   | (185,886)                | (182,504)                 | (200,548)             | (187,614)           |
| D & L TOTAL EXPENDITURE              | 478,904                  | 531,580                   | 502,128               | 553,750             |
| D & L NET EXP.                       | 293,018                  | 349,076                   | 301,580               | 366,136             |