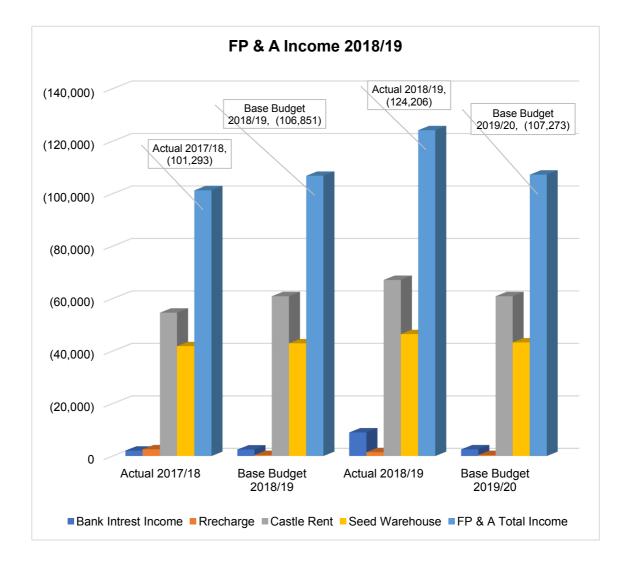

|               |                                    |           |           |        | PAPER C                                                                                                                                                |
|---------------|------------------------------------|-----------|-----------|--------|--------------------------------------------------------------------------------------------------------------------------------------------------------|
|               |                                    |           |           |        | have changed with<br>more interest being<br>earned in the pat<br>financial year.                                                                       |
| 4600-<br>4640 | Castle Services &<br>Rent Recharge | (60,932)  | (67,154)  | 6,222  | The positive<br>outcome is<br>because of an<br>additional tenant<br>subletting Office<br>space within the<br>Castle.                                   |
| 4700-<br>4745 | SW Services & Rent<br>Recharge     | (43,003)  | (46,511)  | 3,508  | The Positive<br>outcome is due to<br>the recharge on<br>overhead cost such<br>as the utility bills<br>incurred in SW<br>Expenditure Code-<br>7315-7360 |
|               | TOTAL INCOME                       | (106,851) | (124,206) | 17,355 |                                                                                                                                                        |

# FP & A INCOME AND EXPENDITURE AT A GLANCE

| INCOME                  | Actual 2017/18 | Base Budget 2018/19 | Actual 2018/19 | Base Budget<br>2019/20 |
|-------------------------|----------------|---------------------|----------------|------------------------|
| Bank Interest<br>Income | (2,100)        | (2,500)             | (9,041)        | (2,570)                |
| Recharge                | (2,597)        | (416)               | (1,500)        | (428)                  |
| Castle Rent             | (54,666)       | (60,932)            | (67,154)       | (60,932)               |
| Seed<br>Warehouse       | (41,930)       | (43,003)            | (46,511)       | (43,343)               |
| FP & A Total<br>Income  | (101,293)      | (106,851)           | (124,206)      | (107,273)              |