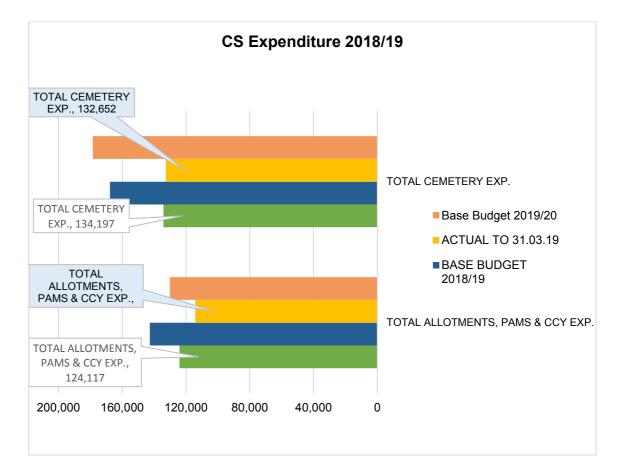

# **EXPENDITURE**

| ALLOTMENT INCOME                    | (10,688) | (10,390) | (10,752) | (10,681) |
|-------------------------------------|----------|----------|----------|----------|
| ALLOTMENT, PAMS & CCY<br>(SALARIES) | 59,983   | 63,195   | 62,359   | 68,445   |
| ALLOTMENT & PAMS<br>EXPENDITURE     | 64,134   | 79,521   | 51,857   | 61,748   |
| TOTAL ALLOTMENTS, PAMS & CCY EXP.   | 124,117  | 142,716  | 114,216  | 130,193  |
| ALLOTMENT,PAMS & CCY NET<br>EXP.    | 113,429  | 132,326  | 103,464  | 119,512  |

| CEMETERY                      | ACTUAL<br>2017/18 | BASE<br>BUDGET<br>2018/19 | ACTUAL<br>2018/19 | Base Budget<br>2019/20 |
|-------------------------------|-------------------|---------------------------|-------------------|------------------------|
| CEMETERY INCOME               | (85,460)          | (63,760)                  | (67,782)          | (65,545)               |
| CEMETERY (SALARIES)           | 92,841            | 95,585                    | 100,278           | 104,312                |
| OTHER CEMETERY<br>EXPENDITURE | 41,356            | 72,105                    | 32,374            | 74,124                 |
| TOTAL CEMETERY EXP.           | 134,197           | 167,690                   | 132,652           | 178,436                |
| CEMETERY NET EXPENDITURE      | 48,737            | 103,930                   | 64,870            | 112,891                |
|                               |                   |                           |                   |                        |
| CS. INCOME                    | (96,148)          | (74,150)                  | (78,534)          | (76,226)               |
| CS EXP.                       | 258,314           | 310,406                   | 246,868           | 308,629                |
| CS. OVERALL EXP.              | 162,166           | 236,256                   | 168,334           | 232,403                |