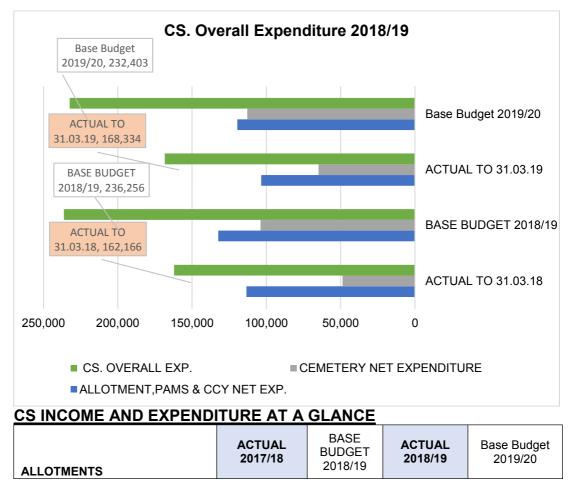

| CEMETERY                      | ACTUAL<br>2017/18 | BASE<br>BUDGET<br>2018/19 | ACTUAL<br>2018/19 | Base Budget<br>2019/20 |
|-------------------------------|-------------------|---------------------------|-------------------|------------------------|
| CEMETERY INCOME               | (85,460)          | (63,760)                  | (67,782)          | (65,545)               |
| CEMETERY (SALARIES)           | 92,841            | 95,585                    | 100,278           | 104,312                |
| OTHER CEMETERY<br>EXPENDITURE | 41,356            | 72,105                    | 32,374            | 74,124                 |
| TOTAL CEMETERY EXP.           | 134,197           | 167,690                   | 132,652           | 178,436                |
| CEMETERY NET EXPENDITURE      | 48,737            | 103,930                   | 64,870            | 112,891                |
|                               |                   |                           |                   |                        |
| CS. INCOME                    | (96,148)          | (74,150)                  | (78,534)          | (76,226)               |
| CS EXP.                       | 258,314           | 310,406                   | 246,868           | 308,629                |
| CS. OVERALL EXP.              | 162,166           | 236,256                   | 168,334           | 232,403                |

# 7. <u>COMMUNITY SERVICES</u>

The Committee finished the 2018/19 year with a net expenditure of **£168,334** compared to the actual expenditure of **£162,166** for the 2017/18 year. The income and expenditure for the year is listed in Appendix 3. Key variances are shown below & abbreviations used: