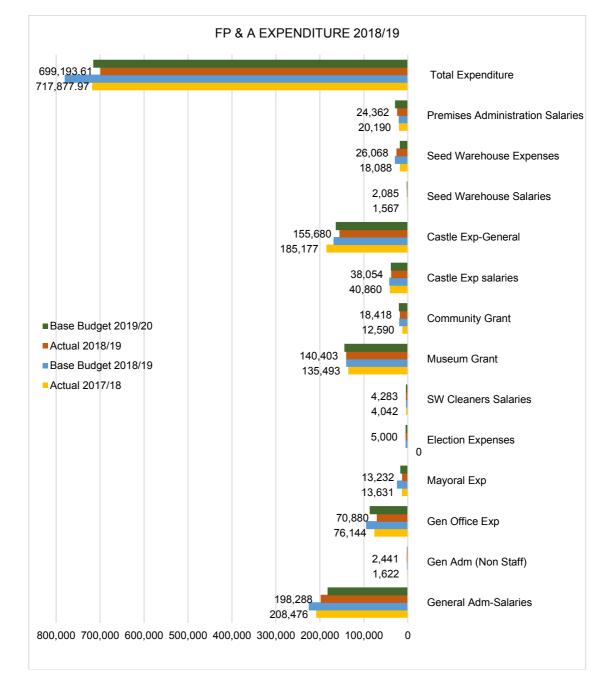

#### EXPENDITURE

| Ledger                 | Description                      | Budget           | Actual to | Varianaa | Variance Notes                                                                                                                                                                                                                                                                                                                                                                                                                                                                                        |
|------------------------|----------------------------------|------------------|-----------|----------|-------------------------------------------------------------------------------------------------------------------------------------------------------------------------------------------------------------------------------------------------------------------------------------------------------------------------------------------------------------------------------------------------------------------------------------------------------------------------------------------------------|
| Code<br>7015-<br>7090, | FP & A General<br>Administrative | 2018/19          | 31.03.19  | Variance | Variance Notes<br>The positive<br>Outcome is due to<br>underspent on the<br>following; training,<br>Insurance, GDPR,<br>Subscription, Legal<br>Fees, Grants &<br>Capital Expenditure,<br>A rolling forward for<br>some of these funds<br>to the current<br>financial year is<br>requested in this<br>report. It is intended<br>to expand the GDPR<br>budget heeding to<br>include Health and<br>Safety Compliance<br>too for 2019/2020.<br>This can be achieved<br>within the existing<br>agreed GDPR |
| 7199                   | Expenses<br>Civic expenses &     | 95,189<br>24,982 | 70,880    | 24,309   | budget heading.<br>Civic property and<br>attendance fees                                                                                                                                                                                                                                                                                                                                                                                                                                              |
| 7140                   | Mayoral Allowance                | ,                | 13,232    | 11,750   | underspent.                                                                                                                                                                                                                                                                                                                                                                                                                                                                                           |
| 7099                   | FP & A election<br>Expenses      | 5000             | 5000      | 0        | This cost has been<br>accrued for election<br>that took place in<br>May 2019.                                                                                                                                                                                                                                                                                                                                                                                                                         |
| 7160-<br>7180          | Museum Grant & community Grant   | 160,222          | 158,821   | 1401     | There was a roll<br>forward of £3,799 on<br>Community grant<br>from 2017/18<br>financial year. The                                                                                                                                                                                                                                                                                                                                                                                                    |

|               |                             |         |         |        | PAPER C                                                                                                                                                                           |
|---------------|-----------------------------|---------|---------|--------|-----------------------------------------------------------------------------------------------------------------------------------------------------------------------------------|
|               |                             |         |         |        | actual budgeted<br>grant of £16,000 was<br>all spent plus a<br>proportion of the<br>2017/18 roll forward.                                                                         |
| 7205-<br>7299 | Castle Overhead<br>Expenses | 169,150 | 155,680 | 13,470 | Positive outcome<br>because Castle<br>Ground Maintenance<br>underspent by<br>£10,000.                                                                                             |
| 7315-<br>7399 | Seed Warehouse<br>Expenses  | 29,478  | 26,068  | 3,410  | Underspend on<br>capital expenditure                                                                                                                                              |
|               | Salaries                    | 296,735 | 269,512 | 27,223 | Positive result is due<br>to one officer post<br>moving from full-time<br>to part-time and<br>some other savings<br>resulting from staff<br>turnover/temporary<br>cover of posts. |
|               |                             | 200,700 | 200,012 | 2.,220 |                                                                                                                                                                                   |
|               | Total Expenditure           | 780,756 | 699,193 | 81,563 |                                                                                                                                                                                   |

| EXPENDITURE                            | Actual 2017/18 | Base Budget 2018/19 | Actual 2018/19 | Base Budget<br>2019/20 |
|----------------------------------------|----------------|---------------------|----------------|------------------------|
| General Adm.<br>Salaries               | 208,476        | 225,400             | 198,288        | 182,364                |
| Gen Adm. (Non<br>Staff)                | 1,622          | 2,060               | 2,441          | 2,101                  |
| Gen Office Exp                         | 76,144         | 95,189              | 70,880         | 86,854                 |
| Mayoral Exp                            | 13,631         | 24,982              | 13,232         | 17,081                 |
| Election<br>Expenses                   | 0              | 5,000               | 5,000          | 5,140                  |
| SW Cleaners<br>Salaries                | 4,042          | 4,305               | 4,283          | 4,466                  |
| Museum Grant                           | 135,493        | 140,423             | 140,403        | 144,355                |
| Community<br>Grant                     | 12,590         | 19,799              | 18,418         | 20,353                 |
| Castle Exp<br>salaries                 | 40,860         | 42,470              | 38,054         | 38,832                 |
| Castle Exp-<br>General                 | 185,177        | 169,150             | 155,680        | 163,886                |
| Seed<br>Warehouse<br>Salaries          | 1,567          | 1,625               | 2,085          | 2,528                  |
| Seed<br>Warehouse<br>Expenses          | 18,088         | 29,478              | 26,068         | 18,303                 |
| Premises<br>Administration<br>Salaries | 20,190         | 20,875              | 24.362         | 29,062                 |
| Total<br>Expenditure                   | 717,877.97     | 780,756.00          | 699,193.61     | 715,327.72             |
| P                                      | Actual 2017/18 | Base Budget 2018/19 | Actual 2018/19 | Base Budget<br>2019/20 |
| Total Income                           | (101,293)      | (106,851)           | (124,206)      | (107,273)              |
| Total<br>Expenditure                   | 717,878        | 780,756             | 699,194        | 715,328                |
| Net<br>Expenditure                     | 616,585        | 673,905             | 574,987        | 608,055                |