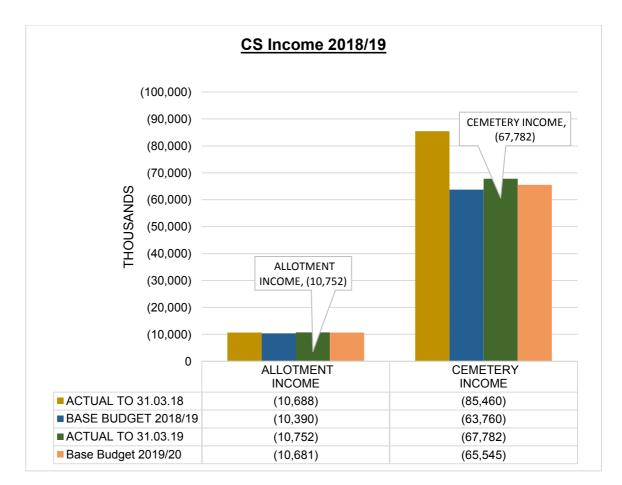

PAMS = Public Amenities CCY = Closed Church Yard CEM = Cemetery

INCOME

| Ledger<br>Code | Description  | Budget<br>2018/19 | Actual to 31.03.19 | Variance | Variance Notes                   |
|----------------|--------------|-------------------|--------------------|----------|----------------------------------|
| 4000-<br>4020  | Allotment    | (10,390)          | (10,752)           | 362      | Income remains within set budget |
| 4100-<br>4110  | Cemetery     | (63,760)          | (67,782)           | 4,022    | A favourable outcome in Cemetery |
|                | Total Income | (74,150)          | (78,534)           | 4,384    |                                  |

# **EXPENDITURE**

| ALLOTMENT INCOME                    | (10,688) | (10,390) | (10,752) | (10,681) |
|-------------------------------------|----------|----------|----------|----------|
| ALLOTMENT, PAMS & CCY<br>(SALARIES) | 59,983   | 63,195   | 62,359   | 68,445   |
| ALLOTMENT & PAMS<br>EXPENDITURE     | 64,134   | 79,521   | 51,857   | 61,748   |
| TOTAL ALLOTMENTS, PAMS & CCY EXP.   | 124,117  | 142,716  | 114,216  | 130,193  |
| ALLOTMENT,PAMS & CCY NET<br>EXP.    | 113,429  | 132,326  | 103,464  | 119,512  |

| CEMETERY                      | ACTUAL<br>2017/18 | BASE<br>BUDGET<br>2018/19 | ACTUAL<br>2018/19 | Base Budget<br>2019/20 |
|-------------------------------|-------------------|---------------------------|-------------------|------------------------|
| CEMETERY INCOME               | (85,460)          | (63,760)                  | (67,782)          | (65,545)               |
| CEMETERY (SALARIES)           | 92,841            | 95,585                    | 100,278           | 104,312                |
| OTHER CEMETERY<br>EXPENDITURE | 41,356            | 72,105                    | 32,374            | 74,124                 |
| TOTAL CEMETERY EXP.           | 134,197           | 167,690                   | 132,652           | 178,436                |
| CEMETERY NET EXPENDITURE      | 48,737            | 103,930                   | 64,870            | 112,891                |
|                               |                   |                           |                   |                        |
| CS. INCOME                    | (96,148)          | (74,150)                  | (78,534)          | (76,226)               |
| CS EXP.                       | 258,314           | 310,406                   | 246,868           | 308,629                |
| CS. OVERALL EXP.              | 162,166           | 236,256                   | 168,334           | 232,403                |