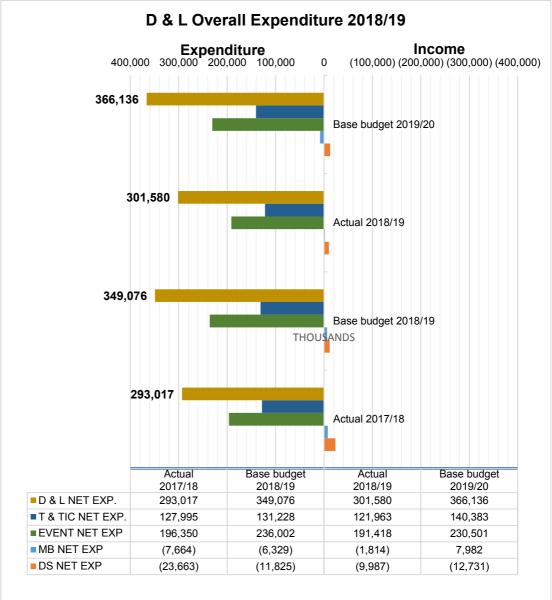

# 6. DEVELOPMENT & LEISURE - SUMMARY

The Committee finished the year 2018/19 with an overall expenditure of **£301,580** compared to the actual expenditure of **£293,018** for the Financial Year 2017/18.

| EVENTS                               | ACTUAL<br>TO<br>31.03.18 | BASE<br>BUDGET<br>2018/19 | ACTUAL TO<br>31.03.19 | Base Budget 2019/20 |
|--------------------------------------|--------------------------|---------------------------|-----------------------|---------------------|
| EVENT INCOME                         | (43,106)                 | (36,275)                  | (46,606)              | (37,291)            |
| EVENT (SALARIES)                     | 93,376                   | 106,855                   | 76,823                | 72,979              |
| EVENT OTHER EXP.                     | 164,166                  | 165,422                   | 161,200               | 194,812             |
| EVENT TOTAL EXPENDITURE              | 257,542                  | 272,277                   | 238,024               | 267,791             |
| EVENT NET EXPENDITURE                | 214,436                  | 236,002                   | 191,418               | 230,501             |
| TOWN & TOURIST<br>INFORMATION CENTRE | ACTUAL<br>TO<br>31.03.18 | BASE<br>BUDGET<br>2018/19 | ACTUAL TO<br>31.03.19 | Base Budget 2019/20 |
| T&TIC INCOME                         | (42,834)                 | (43,860)                  | (57,240)              | (45,088)            |
| T&TIC (SALARIES)                     | 102,533                  | 108,080                   | 99,259                | 114,442             |
| T&TIC OTHER EXP.                     | 68,296                   | 67,008                    | 79,945                | 71,029              |
| T & TIC TOTAL EXPENDITURE            | 170,828                  | 175,088                   | 179,203               | 185,472             |
| T & TIC NET EXPENDITURE              | 127,995                  | 131,228                   | 121,963               | 140,383             |
|                                      |                          |                           |                       |                     |
| D & L TOTAL INCOME                   | (185,886)                | (182,504)                 | (200,548)             | (187,614)           |
| D & L TOTAL EXPENDITURE              | 478,904                  | 531,580                   | 502,128               | 553,750             |
| D & L NET EXP.                       | 293,018                  | 349,076                   | 301,580               | 366,136             |